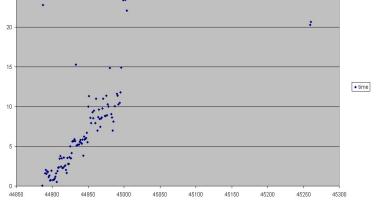

### Session Time 8 x 50 Sessions x 2 Servers Sequential

Session Time 8 x 200 Sessions x 4 Servers Sequential

Session Time 8 x 200 Sessions x 2 Servers Sequential