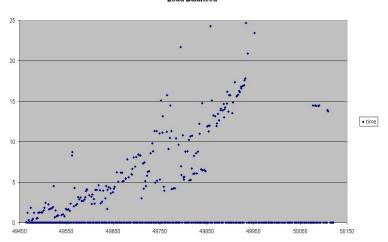

### Session Time 8 x 50 Sessions x 1 Server

### Session Time 8 x 50 Sessions x 4 Servers Sequential

### Session Time 8 x 50 Sessions x 2 Servers Sequential

Session Time 8 x 200 Sessions x 4 Servers Sequential

Session Time 8 x 200 Sessions x 2 Servers Sequential