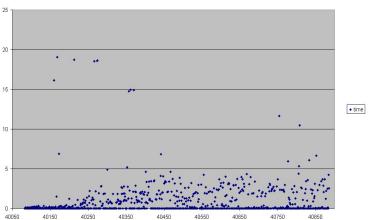

#### Session Time 8 x 50 Sessions x 2 Servers Random

Session Time

Session Time 8 x 200 Sessions x 4 Servers