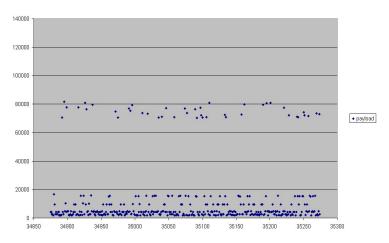

### Session Payload 8 x 50 Sessions x 1 Server

#### Session Payload 8 x 50 Sessions x 4 Servers Sequential

### Session Payload 8 x 50 Sessions x 2 Servers Sequential