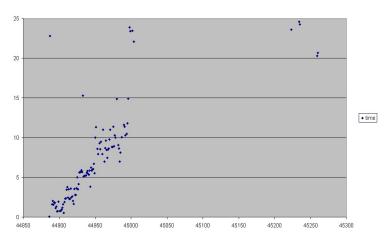

### Session Time 8 x 50 Sessions x 2 Servers Sequential

Session Time 8 x 200 Sessions x 4 Servers Sequential

Session Time 8 x 200 Sessions x 2 Servers Sequential