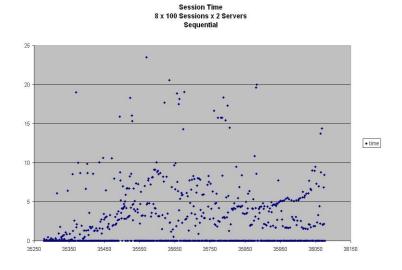

Appendix D

Graphs

# Sequential Graphs

**Session Time** 

### Session Time 8 x 50 Sessions x 1 Server



### Session Time 8 x 50 Sessions x 4 Servers Sequential



### Session Time 8 x 50 Sessions x 2 Servers Sequential











Session Time 8 x 200 Sessions x 4 Servers Sequential



Session Time 8 x 200 Sessions x 2 Servers Sequential









# Sequential Graphs

Payload

### Session Payload 8 x 50 Sessions x 1 Server



#### Session Payload 8 x 50 Sessions x 4 Servers Sequential



### Session Payload 8 x 50 Sessions x 2 Servers Sequential



### Session Payload 8 x 100 Sessions x 1 Server



### Session Payload 8 x 100 Sessions x 4 Servers Sequential



### Session Payload 8 x 100 Sessions x 2 Servers Sequential



### Session Payload 8 x 200 Sessions x 1 Server



### Session Payload 8 x 200 Sessions x 4 Servers Sequential



### Session Payload 8 x 200 Sessions x 2 Servers Sequential



### Session Payload 8 x 400 Sessions x 1 Server



#### Session Payload 8 x 400 Sessions x 4 Servers Sequential



##