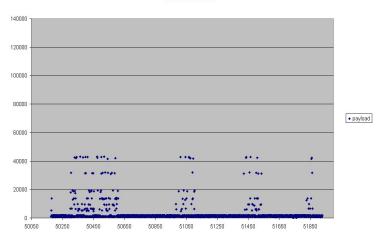

# Load Balanced Graphs

Payload

### Session Payload 8 x 200 Sessions x 1 Server

#### Session Payload 8 x 200 Sessions x 4 Servers Load Balanced

### Session Payload 8 x 200 Sessions x 2 Servers Load Balanced