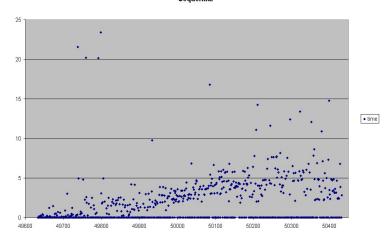

### Session Time 8 x 50 Sessions x 2 Servers Sequential

Session Time 8 x 200 Sessions x 4 Servers Sequential

Session Time 8 x 200 Sessions x 2 Servers Sequential