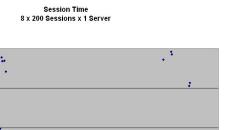

### Session Time 8 x 50 Sessions x 2 Servers Sequential

Session Time 8 x 200 Sessions x 4 Servers Sequential

Session Time 8 x 200 Sessions x 2 Servers Sequential