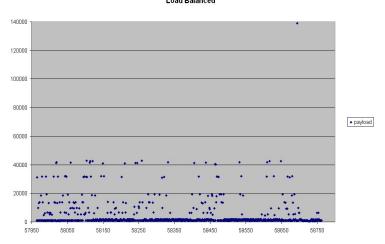

ers Random



# Load Balanced Graphs

**Session Time** 

### Session Time 8 x 50 Sessions x 1 Server



#### Session Time 8 x 50 Sessions x 4 Servers Load Balanced



#### Session Time 8 x 50 Sessions x 2 Servers Load Balanced







Session Time 8 x 100 Sessions x 4 Servers Load Balanced



#### Session Time 8 x 100 Sessions x 2 Servers Load Balanced



### Session Time 8 x 200 Sessions x 1 Server



Session Time 8 x 200 Sessions x 4 Servers Load Balanced



### Session Time 8 x 200 Sessions x 2 Servers Load Balanced







Session Time 8 x 400 Sessions x 4 Servers Load Balanced



### Session Time 8 x 400 Sessions x 2 Servers Load Balanced



# Load Balanced Graphs

Payload

### Session Payload 8 x 50 Sessions x 1 Server



#### Session Payload 8 x 50 Sessions x 4 Servers Load Balanced



#### Session Payload 8 x 50 Sessions x 2 Servers Load Balanced



### Session Payload 8 x 100 Sessions x 1 Server



#### Session Payload 8 x 100 Sessions x 4 Servers Load Balanced



### Session Payload 8 x 100 Sessions x 2 Servers Load Balanced



### Session Payload 8 x 200 Sessions x 1 Server



#### Session Payload 8 x 200 Sessions x 4 Servers Load Balanced



### Session Payload 8 x 200 Sessions x 2 Servers Load Balanced



### Session Payload 8 x 400 Sessions x 1 Server



#### Session Payload 8 x 400 Sessions x 4 Servers Load Balanced



### Session Payload 8 x 400 Sessions x 2 Servers Load Balanced